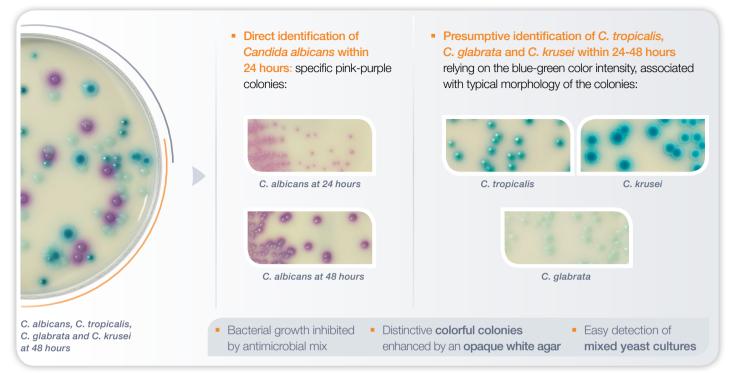

## Easy Reading and Interpretation

### **Optimized Direct Identification**

A prospective study has been performed with 517 various specimens on **Candi**Select in comparison with **Candi**Select**4** and two other chromogenic agar plates. 191 strains of *C. albicans* (68.7%) were identified on all culture media. Only colored colonies were counted as positive.